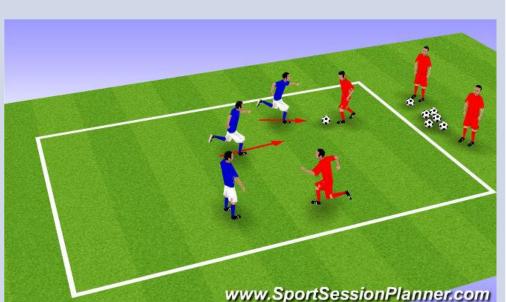

## 3v2 Defending

## **RULES**

- 3 defenders v 2 attackers
- Attackers start with ball
- Attackers try and get to opponents end line
- Defenders try and win ball
- If defenders win ball they attack the attackers endline
- Rotate player

## POINTS

- Pressure
- Support
- Support
- Communication
- Try and force player one way
- Work as a group