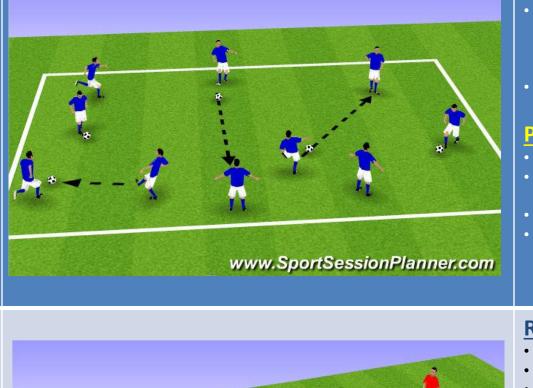

# Passing in pairs + Pressure

## RULES

In pairs passing and moving

player with the ball shields

- On coaches command
- and player without the ball defends and tries to win ball
- Go for about 10 seconds

### **POINTS**

- Work the pressure
- Quickly make up ground on coach command
- Get arms distance away
- Player with ball should shield and not run away with ball