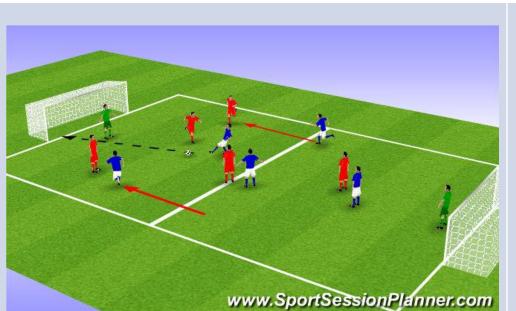

# **5v3** defending

พืพพื้.SportSessionPlanner.com

## **RULES**

- Attacking players start with ball
- Attackers go to goal to score
- Defenders look to win ball back and go to 2 cone goals
- **Rotate attackers**

## **POINTS**

- **Pressure ball**
- **Support**
- Communication
- **Patience**
- **Quick transition**